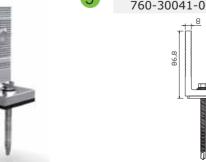

## 760-30041-00 L foot - A01

- Material: AL 6063-T6/ SUS304
- Screw: Self-drilling screw ST6.3\*63mm