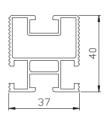

- Material: AL 6063-T6
- Supporting modules, suitable for a variety of installations
- Standard types: 2120mm/3140mm/3420mm