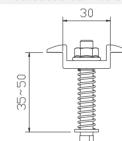

## 760-30056-00 Middle Clamp Assembly - A01

- Material: AL 6063-T6/sus304
- Fixing modules, suitable for modules of thickness ranging from 35mm to 50mm

760-30086-00 Rail Connector Assembly - A01

- Material: AL 6063-T6/ SUS304
- Screw: Hex screw M8\*10mm