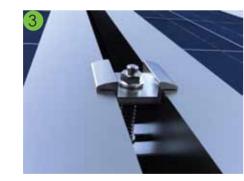

## 760-30034-00 Adjustable End Clamp Assembly - A01

- Material: AL 6063-T6 / SUS304
- Fixing modules, suitable for modules of thickness ranging from 35mm to 50mm

## 760-30056-00 Middle Clamp Assembly - A01

- Material: AL 6063-T6/sus304
- Fixing modules, suitable for modules of thickness ranging from 35mm to 50mm

760-30086-00 Rail Connector Assembly - A01

- Material: AL 6063-T6/ SUS304
- Screw: Hex screw M8\*10mm