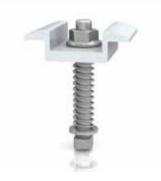

## 760-30056-00 Middle Clamp Assembly - A01

- Material: AL 6063-T6/sus304
- Fixing modules, suitable for modules of thickness ranging from 35mm to 50mm

760-30086-00 Rail Connector Assembly - A01

- Material: AL 6063-T6/ SUS304
- Screw: Hex screw M8\*10mm