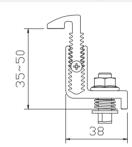

## 760-30034-00 Adjustable End Clamp Assembly - A01

- Material: AL 6063-T6 / SUS304
- Fixing modules, suitable for modules of thickness ranging from 35mm to 50mm