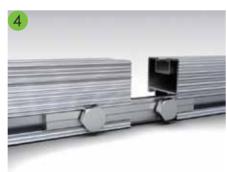

## 760-30056-00 Middle Clamp Assembly - A01

- Material: AL 6063-T6/sus304
- Fixing modules, suitable for modules of thickness ranging from 35mm to 50mm

760-30086-00 Rail Connector Assembly - A01

- Material: AL 6063-T6/ SUS304
- Screw: Hex screw M8\*10mm