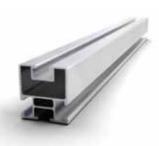

- Material: AL 6063-T6
- Supporting modules, suitable for a variety of installations
- Standard types: 2120mm/3140mm/3420mm