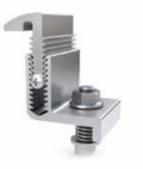

## 760-30056-00 Middle Clamp Assembly - A01

- Material: AL 6063-T6/sus304
- Fixing modules, suitable for modules of thickness ranging from 35mm to 50mm

760-30086-00 Rail Connector Assembly - A01

- Material: AL 6063-T6/ SUS304
- Screw: Hex screw M8\*10mm