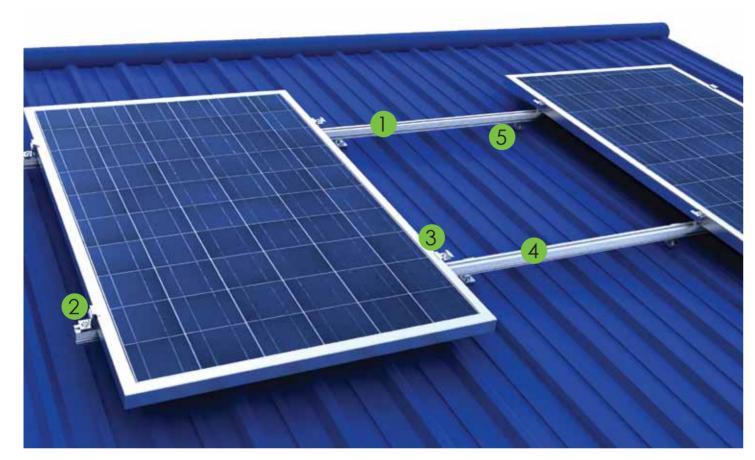

# C series Tin Roof Mounting System

# Components List for C-A

- 5 C series Tin Roof Mounting System is further divided into 5 types, namely: C-A, C-B, C-C, C-D and C-E for your choice.
- The material of C series Tin Roof Mounting System is aluminum alloy (6063-T6). It has light weight, easy transportation and easy installation features. Tin Roof Mounting System has different types and sizes, which is widely used for factories, warehouses and houses.
- Samil Power offers several flexibility and solidity Tin Roof Mounting Systems to meet various photovoltaic systems requirements. Our designers can customize the best PV mounting system solution for your individual needs.

- Material: AL 6063-T6
- Supporting modules, suitable for a variety of installations
- Standard types: 2120mm/3140mm/3420mm

## 760-30034-00 Adjustable End Clamp Assembly - A01

- Material: AL 6063-T6 / SUS304
- Fixing modules, suitable for modules of thickness ranging from 35mm to 50mm

## 760-30056-00 Middle Clamp Assembly - A01

- Material: AL 6063-T6/sus304
- Fixing modules, suitable for modules of thickness ranging from 35mm to 50mm

760-30086-00 Rail Connector Assembly - A01

- Material: AL 6063-T6/ SUS304
- Screw: Hex screw M8\*10mm

## 760-30041-00 L foot - A01

- Material: AL 6063-T6/ SUS304
- Screw: Self-drilling screw ST6.3\*63mm