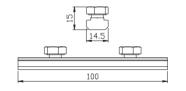

## 760-30056-00 Middle Clamp Assembly - A01

- Material: AL 6063-T6/sus304
- Fixing modules, suitable for modules of thickness ranging from 35mm to 50mm

760-30086-00 Rail Connector Assembly - A01

- Material: AL 6063-T6/ SUS304
- Screw: Hex screw M8\*10mm