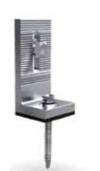

## 760-30041-00 L foot - A01

- Material: AL 6063-T6/ SUS304
- Screw: Self-drilling screw ST6.3\*63mm