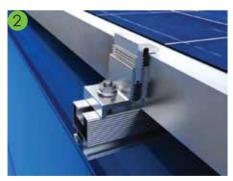

## 760-30041-00 L foot - A01

- Material: AL 6063-T6/ SUS304
- Screw: Self-drilling screw ST6.3\*63mm