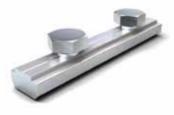

- Material: AL 6063-T6
- Supporting modules, suitable for a variety of installations
- Standard types: 2120mm/3140mm/3420mm