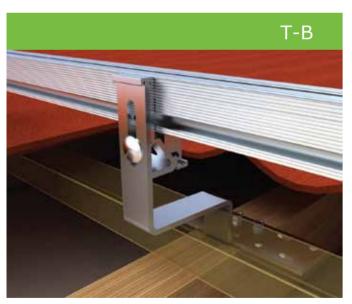

760-30062-00 Hook Assembly - A02

Material : AL 6063-T6 / SUS304

## Features:

- 1. Thanks to the snap-on design, the whole system is installed from the top, saving the installation time up to 25%.
- Both vertical and horizontal height is adjustable, witch can match uneven roofs.