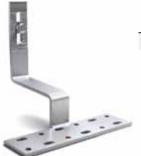

760-30060-00 Hook Assembly - A01

■ Material : SUS304

## Features:

- 1. Height is adjustable in installation, making the whole array look neat and beautiful.
- 2. Special oval hole design making it more flexible and better universal.
- 3. With highly modular design, modular design, pre assembly and easy installation.