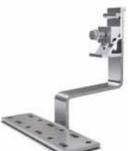

760-30062-00 Hook Assembly - A02

Material : AL 6063-T6 / SUS304

## Features:

- 1. Thanks to the snap-on design, the whole system is installed from the top, saving the installation time up to 25%.
- Both vertical and horizontal height is adjustable, witch can match uneven roofs.