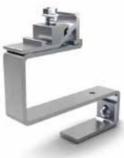

## Features:

- 1. Height is adjustable in installation, making the whole array look neat and beautiful.
- 2. Special oval hole design making it more flexible and better universal.
- 3. With highly modular design, modular design, pre assembly and easy installation.

760-30060-00 Hook Assembly - A01

■ Material : SUS304