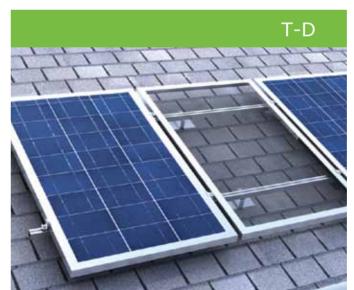

## Features:

- Thanks to the snap-on design, the whole system is installed from the top, which requires less installation time and saves labor cost up to 25%
- 2. Stainless steel flushing excellent water proof.

760-30101-00 Shingle Roof Hook Assembly

- Material : AL 6063-T6 / SUS304
- Suitable for shingle roof

6