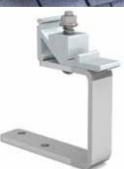

## Features:

- Thanks to the snap-on design, the whole system is installed from the top, which requires less installation time and saves labor cost up to 25%
- 2. Stainless steel flushing excellent water proof.

760-30101-00 Shingle Roof Hook Assembly

- Material : AL 6063-T6 / SUS304
- Suitable for shingle roof

6