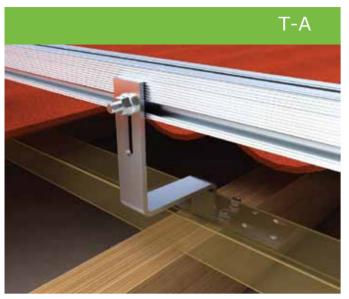

760-30060-00 Hook Assembly - A01

■ Material : SUS304

## Features:

- 1. Height is adjustable in installation, making the whole array look neat and beautiful.
- 2. Special oval hole design making it more flexible and better universal.
- 3. With highly modular design, modular design, pre assembly and easy installation.