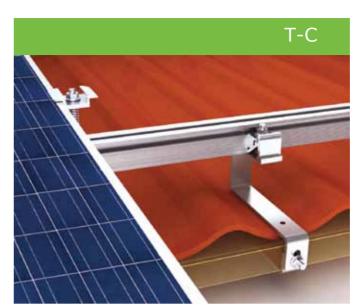

## Features:

- 1. Height is adjustable in installation, making the whole array look neat and beautiful.
- 2. Special oval hole design making it more flexible and better universal.
- 3. With highly modular design, modular design, pre assembly and easy installation.

760-30060-00 Hook Assembly - A01

■ Material : SUS304