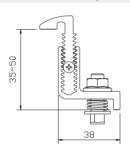

## 760-30060-00 Hook Assembly - A01

- Material :SUS304
  - Connection of rails to wooden beams
  - Fixed from the top, vertically adjustable.