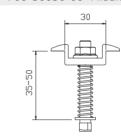

## 760-30034-00 Adjustable End Clamp Assembly - A01

- Material : AL 6063-T6/SUS304
- Fixing modules, suitable for modules of thickness ranging from 35mm to 50mm

## 760-30056-00 Middle Clamp Assembly - A01

760-30086-00 Rail Connector Assembly - A01

- Material: AL 6063-T6/SUS304
- Fixing modules, suitable for modules of thickness ranging from 35mm to 50mm

- Material : AL 6063-T6/SUS304
- Connection of adjacent rails
- Can be used with Rail A, Rail B, Rail D