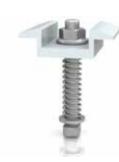

## 760-30034-00 Adjustable End Clamp Assembly - A01

- Material : AL 6063-T6/SUS304
- Fixing modules, suitable for modules of thickness ranging from 35mm to 50mm