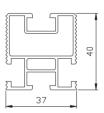

- Material : AL 6063-T6
- Supporting modules, suitable for variety of installations
- Standard types: 2120mm/3140mm/3420mm