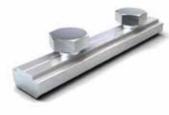

- Material : AL 6063-T6
- Supporting modules, suitable for variety of installations
- Standard types: 2120mm/3140mm/3420mm