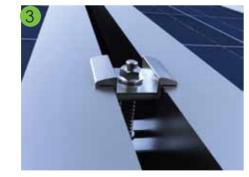

## 760-30056-00 Middle Clamp Assembly - A01

760-30086-00 Rail Connector Assembly - A01

- Material: AL 6063-T6/SUS304
- Fixing modules, suitable for modules of thickness ranging from 35mm to 50mm

- Material : AL 6063-T6/SUS304
- Connection of adjacent rails
- Can be used with Rail A, Rail B, Rail D