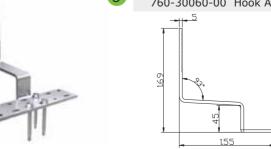

## 760-30060-00 Hook Assembly - A01

- Material :SUS304
  - Connection of rails to wooden beams
  - Fixed from the top, vertically adjustable.