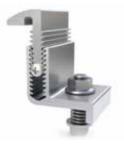

## 760-30060-00 Hook Assembly - A01

- Material :SUS304
  - Connection of rails to wooden beams
  - Fixed from the top, vertically adjustable.