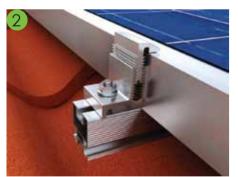

## 760-30034-00 Adjustable End Clamp Assembly - A01

- Material : AL 6063-T6/SUS304
- Fixing modules, suitable for modules of thickness ranging from 35mm to 50mm