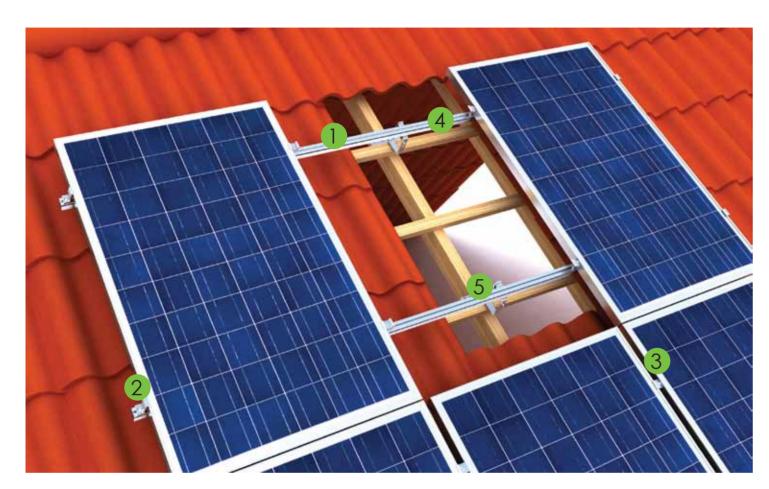

## Components List for T-A

- 5 T series Tile Roof Mounting System is further divided into 4 types, namely: T-A, T-B, T-C and T-D for your choice.
- The main material of T-A series Tile Roof Mounting System is aluminum alloy (6063-T6). Compared with traditional steel mountings, it has light weight, easy shipment and easy installation features. The Tile Roof Mounting System is widely used in pitched tile roof photovoltaic system.
- Our intelligent design will not damage the tiles. Its also has high pre-assembling design, highly compatibility features enable the possibility of quick installation.

## 760-30060-00 Hook Assembly - A01

- Material :SUS304
  - Connection of rails to wooden beams
  - Fixed from the top, vertically adjustable.