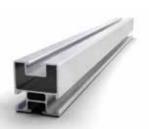

- Material : AL 6063-T6
- Supporting modules, suitable for variety of installations
- Standard types: 2120mm/3140mm/3420mm