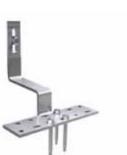

## 760-30060-00 Hook Assembly - A01

- Material :SUS304
  - Connection of rails to wooden beams
  - Fixed from the top, vertically adjustable.