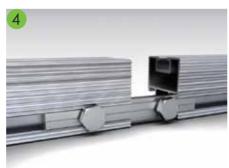

## 760-30056-00 Middle Clamp Assembly - A01

760-30086-00 Rail Connector Assembly - A01

- Material: AL 6063-T6/SUS304
- Fixing modules, suitable for modules of thickness ranging from 35mm to 50mm

- Material : AL 6063-T6/SUS304
- Connection of adjacent rails
- Can be used with Rail A, Rail B, Rail D