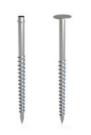

#### 373-70038-00 Ram Post Ground Mounting System

- Material: hot dip galvanized steel Q235B, which complies with ISO 1461:1991 standard
   Fixed underground, supporting the whole PV
- Height: 1200-2000mm;
  Diameter: Ф50-130mm