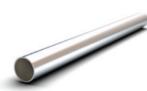

#### 373-70038-00 Ram Post Ground Mounting System

- Material: hot dip galvanized steel Q235B, which complies with ISO 1461:1991 standard
   Fixed underground, supporting the whole PV
- Height: 1200-2000mm;
  Diameter: Ф50-130mm