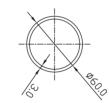

#### 373-70038-00 Ram Post Ground Mounting System

- Material: hot dip galvanized steel Q235B, which complies with ISO 1461:1991 standard
   Fixed underground, supporting the whole PV
- Height: 1200-2000mm;
  Diameter: Ф50-130mm