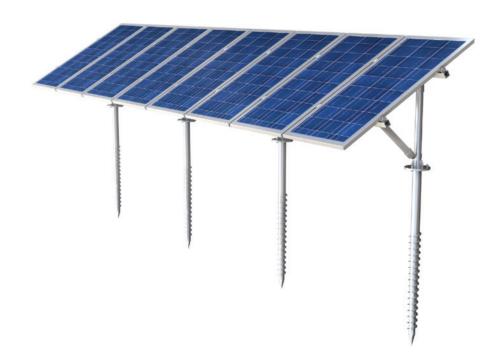

## G-B-1 Ram Post Dual Module Ground Mounting System

### G-B-2 Ram Post Single Module Ground Mounting System

This solution takes advantage of cement tricks or chunks to fix the mounting system, which provides easy installation and saves the labour cost greatly, fitting for large-scale ground system and concrete flat roof mounting system. The main body of mounting system adopts structural steel shapes, coupled with galvanized processing.

#### 373-70038-00 Ram Post Ground Mounting System

- Material: hot dip galvanized steel Q235B, which complies with ISO 1461:1991 standard
   Fixed underground, supporting the whole PV
- Height: 1200-2000mm;
  Diameter: Ф50-130mm

Rail, Side Support and Back Support

- Material: hot dip galvanized steel Q235B
- Main part of mounting system

Slopped Support, Front Support and Back Support

- Material: hot dip galvanized steel Q235B
- Main part of mounting system