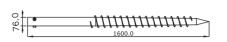

#### 373-70038-00 Ram Post Ground Mounting System

- Material: hot dip galvanized steel Q235B, which complies with ISO 1461:1991 standard
   Fixed underground, supporting the whole PV
- Height: 1200-2000mm;
  Diameter: Ф50-130mm