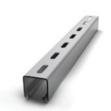

Rail, Side Support and Back Support

- Material: hot dip galvanized steel Q235B
- Main part of mounting system

Slopped Support, Front Support and Back Support

- Material: hot dip galvanized steel Q235B
- Main part of mounting system