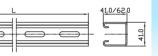

Rail, Side Support and Back Support

- Material: hot dip galvanized steel Q235B
- Main part of mounting system

Slopped Support, Front Support and Back Support

- Material: hot dip galvanized steel Q235B
- Main part of mounting system