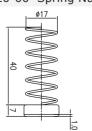

alvanized processing.

# Components list for G-B-1/G-B-2



#### 373-70038-00 Ram Post Ground Mounting System



- Material: hot dip galvanized steel Q235B, which complies with ISO 1461:1991 standard
   Fixed underground, supporting the whole PV
- Height: 1200-2000mm;
  Diameter: Ф50-130mm



Rail, Side Support and Back Support



- Material: hot dip galvanized steel Q235B
- Main part of mounting system



Slopped Support, Front Support and Back Support



- Material: hot dip galvanized steel Q235B
- Main part of mounting system





- 160.0
- Material: hot dip galvanized steel Q235B
- Supporting module connecting vertical and horizontal directions with adjustable angles





- 90.0
- Material: hot dip galvanized steel Q235B
- Connecting two steel rails nearby



412-06020-00 Spring Nuts



Material: hot dip galvanized steel Q235B